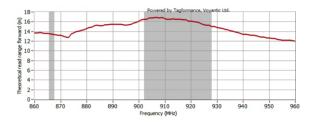

## Read Range(2W ERP)

| RFID Features              |                             |
|----------------------------|-----------------------------|
| RFID Standard              | ISO/IEC 18000-6C (EPC C1G2) |
| Chip Type                  | NXP Ucode 8                 |
| EPC Memory                 | 128 bit                     |
| TID Memory                 | 96 bit                      |
| Read Range<br>(2W ERP FCC) | 16m                         |