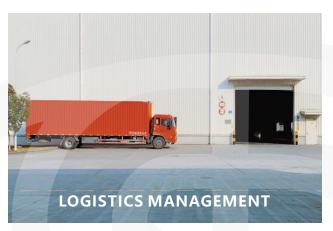

# **Application**

# RS-PT11 UHF RFID Ucode 8 Label

This label is compatible with EPC Class1 Gen2 (ISO18000-6C) standard, operating frequency is 860~960MHz. Each tag has a unique ID and stores user data. It is designed for apparel management, logistics management, assets management, etc.