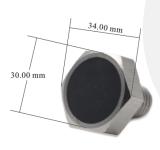

|  |  |
| Read Range(2W ERP FCC)  | 8.5m                   |  |  |
| Read Range(2W ERP ETSI) | 7m                     |  |  |

| Other Features |                                         |  |
|----------------|-----------------------------------------|--|
| Data Storage   | > 10 years                              |  |
| Re-write       | 100,000 times                           |  |
| Installation   | 3M adhesive, Screw, Magnet, Cable       |  |
| Customization  | Printing LOGO, Serial number, Encoding, |  |
|                | Designing,etc                           |  |
| Application    | Oil & Gas & Mining   Industry equipment |  |
|                | Cargo Container Tracking                |  |
|                | Logistics and warehouse, etc            |  |

#### **Dimensions**







# RS-PT01

# RFID UHF Screw Tag

#### **Read Range FCC on Metal**





# **Application**











#### RuiSing Technology Company (Hong Kong) Limited



O HONGKONG Unit D16/F, One Capital Place, 18 Luard Road, Wan Chai

SHENZHEN 9/F, Xinjing Mansion, Xinqu Blvd, Longhua District