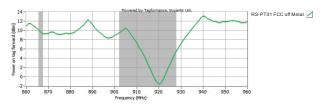

| RFID Features           |                        |  |  |
|-------------------------|------------------------|--|--|
| RFID Standard           | EPC C1G2 (ISO18000-6C) |  |  |
| Chip Type               | Impinj Monza R6P       |  |  |
| EPC Memory              | 128(96) bits           |  |  |
| User Memory             | 32(64) bits            |  |  |
| Read Range(2W ERP FCC)  | 8.5m                   |  |  |
| Read Range(2W ERP ETSI) | 7m                     |  |  |