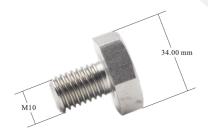

|  |  |
| Read Range(2W ERP FCC)  | 8.5m                   |  |  |
| Read Range(2W ERP ETSI) | 7m                     |  |  |

| Other Features |                                         |  |
|----------------|-----------------------------------------|--|
| Data Storage   | > 10 years                              |  |
| Re-write       | 100,000 times                           |  |
| Installation   | 3M adhesive, Screw, Magnet, Cable       |  |
| Customization  | Printing LOGO, Serial number, Encoding, |  |
|                | Designing,etc                           |  |
| Application    | Oil & Gas & Mining   Industry equipment |  |
|                | Cargo Container Tracking                |  |
|                | Logistics and warehouse, etc            |  |

#### **Dimensions**







# RS-PT01

# RFID UHF Screw Tag

#### **Read Range FCC on Metal**





# **Application**











#### RuiSing Technology Company (Hong Kong) Limited



O HONGKONG Unit D16/F, One Capital Place, 18 Luard Road, Wan Chai

SHENZHEN 9/F, Xinjing Mansion, Xinqu Blvd, Longhua District