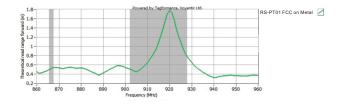

|  |
| Read Range(2W ERP ETSI) | 7m                     |  |  |

| Other Features |                                         |  |
|----------------|-----------------------------------------|--|
| Data Storage   | > 10 years                              |  |
| Re-write       | 100,000 times                           |  |
| Installation   | 3M adhesive, Screw, Magnet, Cable       |  |
| Customization  | Printing LOGO, Serial number, Encoding, |  |
|                | Designing,etc                           |  |
| Application    | Oil & Gas & Mining   Industry equipment |  |
|                | Cargo Container Tracking                |  |
|                | Logistics and warehouse, etc            |  |

#### **Dimensions**







# RS-PT01

# RFID UHF Screw Tag

#### **Read Range FCC on Metal**





# **Application**











#### RuiSing Technology Company (Hong Kong) Limited



O HONGKONG Unit D16/F, One Capital Place, 18 Luard Road, Wan Chai

SHENZHEN 9/F, Xinjing Mansion, Xinqu Blvd, Longhua District