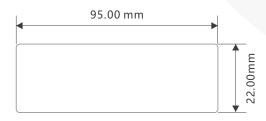

#### **Dimensions**

## **Specification**

| Physical Features |                                          |  |
|-------------------|------------------------------------------|--|
| Material          | PET/Aluminum Foil/Foam                   |  |
| Dimensions        | 95x22x1.25mm (Customization)             |  |
| Working Temp      | -40~ +85°C                               |  |
| Survive Temp      | -40∼+120°C                               |  |
| IP Rating         | IP68 (Test for 5 hours at 1m deep water) |  |