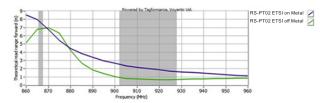

#### ETSI on Metal/off Metal

| RFID Features           |                        |  |
|-------------------------|------------------------|--|
| RFID Standard           | EPC C1G2 (ISO18000-6C) |  |
| Chip Type               | Impinj Monza R6-P      |  |
| EPC Memory              | 128(96)bits            |  |
| User Memory             | 32(64) bits            |  |
| Read Range(2W ERP FCC)  | 0~12m                  |  |
| Read Range(2W ERP ETSI) | 0~8m                   |  |
|                         |                        |  |