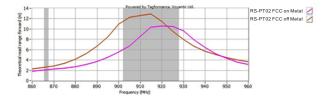

#### FCC on Metal/off Metal

| RFID Features           |                        |  |
|-------------------------|------------------------|--|
| RFID Standard           | EPC C1G2 (ISO18000-6C) |  |
| Chip Type               | Impinj Monza R6-P      |  |
| EPC Memory              | 128(96)bits            |  |
| User Memory             | 32(64) bits            |  |
| Read Range(2W ERP FCC)  | 0~12m                  |  |
| Read Range(2W ERP ETSI) | 0~8m                   |  |
|                         |                        |  |