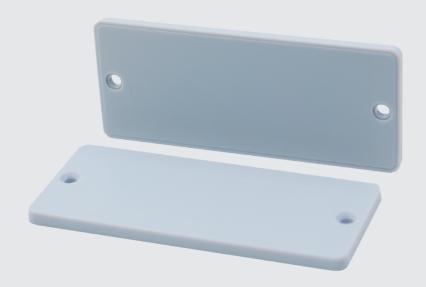

# RS-PT03 UHF On-metal RFID Tag

This high protecting tag is specially designed for metallic asset tracking under outdoor or extremely harsh environments. Attached on metal with long reading distance, mainly used for asset management heavy industry, metallic asset tracking, oil & gas & mining, automatic production line, warehouse shelf, container tracking etc.

## UHF On-metal RFID Tag