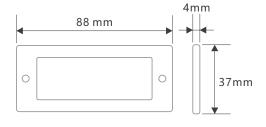

#### **Dimensions**

#### **Specification**

| Physical Features |                      |  |  |  |
|-------------------|----------------------|--|--|--|
| Material          | Engineering Plastics |  |  |  |
| Dimensions        | 88×37×4mm            |  |  |  |
| Weight            | 10.5g                |  |  |  |
| Working Temp      | -40~ +85°C           |  |  |  |
| Survive Temp      | -40~+85℃             |  |  |  |
| IP Rating         | IP68                 |  |  |  |
|                   |                      |  |  |  |