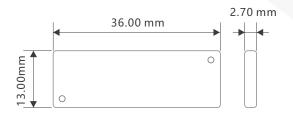

#### **Dimensions**

## **Specification**

|              | Physical Features |
|--------------|-------------------|
| Material     | FR-4              |
| Color        | Black             |
| Dimensions   | 36x13x2.7mm       |
| Weight       | 2.9g              |
| Working Temp | -40~ +85°C        |
| Survive Temp | -40~+150°C        |
| IP Rating    | IP68              |
|              |                   |