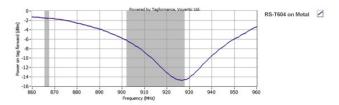

|                        |  |

| Other Features |                                    |  |  |
|----------------|------------------------------------|--|--|
| Data Storage   | > 10 years                         |  |  |
| Re-write       | 100,000 times                      |  |  |
| Installation   | 3M adhesive, Screw                 |  |  |
| Customization  | Printing LOGO, Serial number,      |  |  |
|                | Encoding, Designing, etc           |  |  |
| Application    | IT asset management                |  |  |
|                | Inventory management               |  |  |
|                | Metallic Asset management          |  |  |
|                | Automotive component tracking, etc |  |  |



# RS-PT04

# UHF PCB On-Metal Tag

### **Read Range on Metal**





### **Application**











#### RuiSing Technology Company (Hong Kong) Limited



O HONGKONG Unit D16/F, One Capital Place, 18 Luard Road, Wan Chai

SHENZHEN 9/F, Xinjing Mansion, Xinqu Blvd, Longhua District