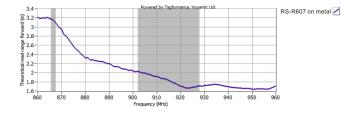

### Read Range (on Metal)

| RFID Features |                        |                             |
|---------------|------------------------|-----------------------------|
|               | RFID Standard          | ISO/IEC 18000-6C (EPC Gen2) |
|               | Chip Type              | Impinj Monza R6P            |
|               | EPC Memory             | 128(96) bits                |
|               | User Memory            | 32(64) bits                 |
|               | Read Range(2W ERP FCC) | 3.2m                        |