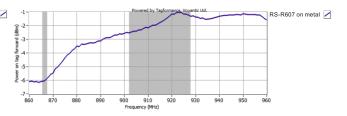

### Read Range (on Metal)

| RFID Features |                        |                             |
|---------------|------------------------|-----------------------------|
|               | RFID Standard          | ISO/IEC 18000-6C (EPC Gen2) |
|               | Chip Type              | Impinj Monza R6P            |
|               | EPC Memory             | 128(96) bits                |
|               | User Memory            | 32(64) bits                 |
|               | Read Range(2W ERP FCC) | 3.2m                        |