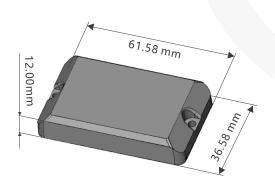

#### **Dimensions**

#### **Specification**

| Physical Features |                      |  |
|-------------------|----------------------|--|
| Material          | Engineering Plastics |  |
| Dimensions        | 61.58×36.58x12mm     |  |
| Weight            | 20.5g                |  |
| Working Temp      | -40~ +85℃            |  |
| Survive Temp      | -40~+85°C            |  |
| IP Rating         | IP68                 |  |
|                   |                      |  |