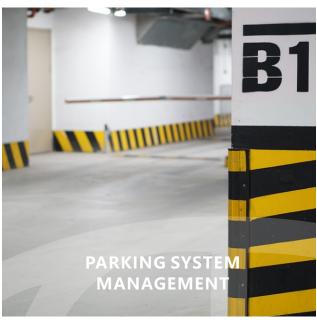

## **Application**

# RS-PT10 RFID UHF PVC/PET card

This RFID PVC/PET Tag operate in UHF frequency band, it is widely used for many applications, such as Parking System Management, Production Line Management, Access Control System.

## **Dimensions**

| Other Features |                            |  |
|----------------|----------------------------|--|
| Re-write       | 100,000 times              |  |
| Customization  | Pad Printing               |  |
| Package        | 200pcs/box                 |  |
| Application    | Parking System Management  |  |
|                | Production Line Management |  |
|                | Access Control System      |  |