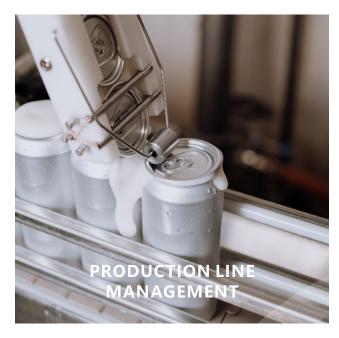

## **Application**

# RS-PT10 RFID UHF PVC/PET card

This RFID PVC/PET Tag operate in UHF frequency band, it is widely used for many applications, such as Parking System Management, Production Line Management, Access Control System.

## **Dimensions**

| Other Features |                            |  |
|----------------|----------------------------|--|
| Re-write       | 100,000 times              |  |
| Customization  | Pad Printing               |  |
| Package        | 200pcs/box                 |  |
| Application    | Parking System Management  |  |
|                | Production Line Management |  |
|                | Access Control System      |  |