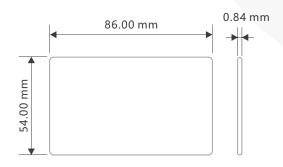

# **Specification**

| Physical Features |              |  |
|-------------------|--------------|--|
| Material          | PET / PVC    |  |
| Color             | White        |  |
| Dimensions        | 86x54×0.84mm |  |
| Working Temp      | -22~ +65°C   |  |
| Storage Temp      | -40~+80℃     |  |

## **Dimensions**

| Other Features |                            |  |
|----------------|----------------------------|--|
| Re-write       | 100,000 times              |  |
| Customization  | Pad Printing               |  |
| Package        | 200pcs/box                 |  |
| Application    | Parking System Management  |  |
|                | Production Line Management |  |
|                | Access Control System      |  |